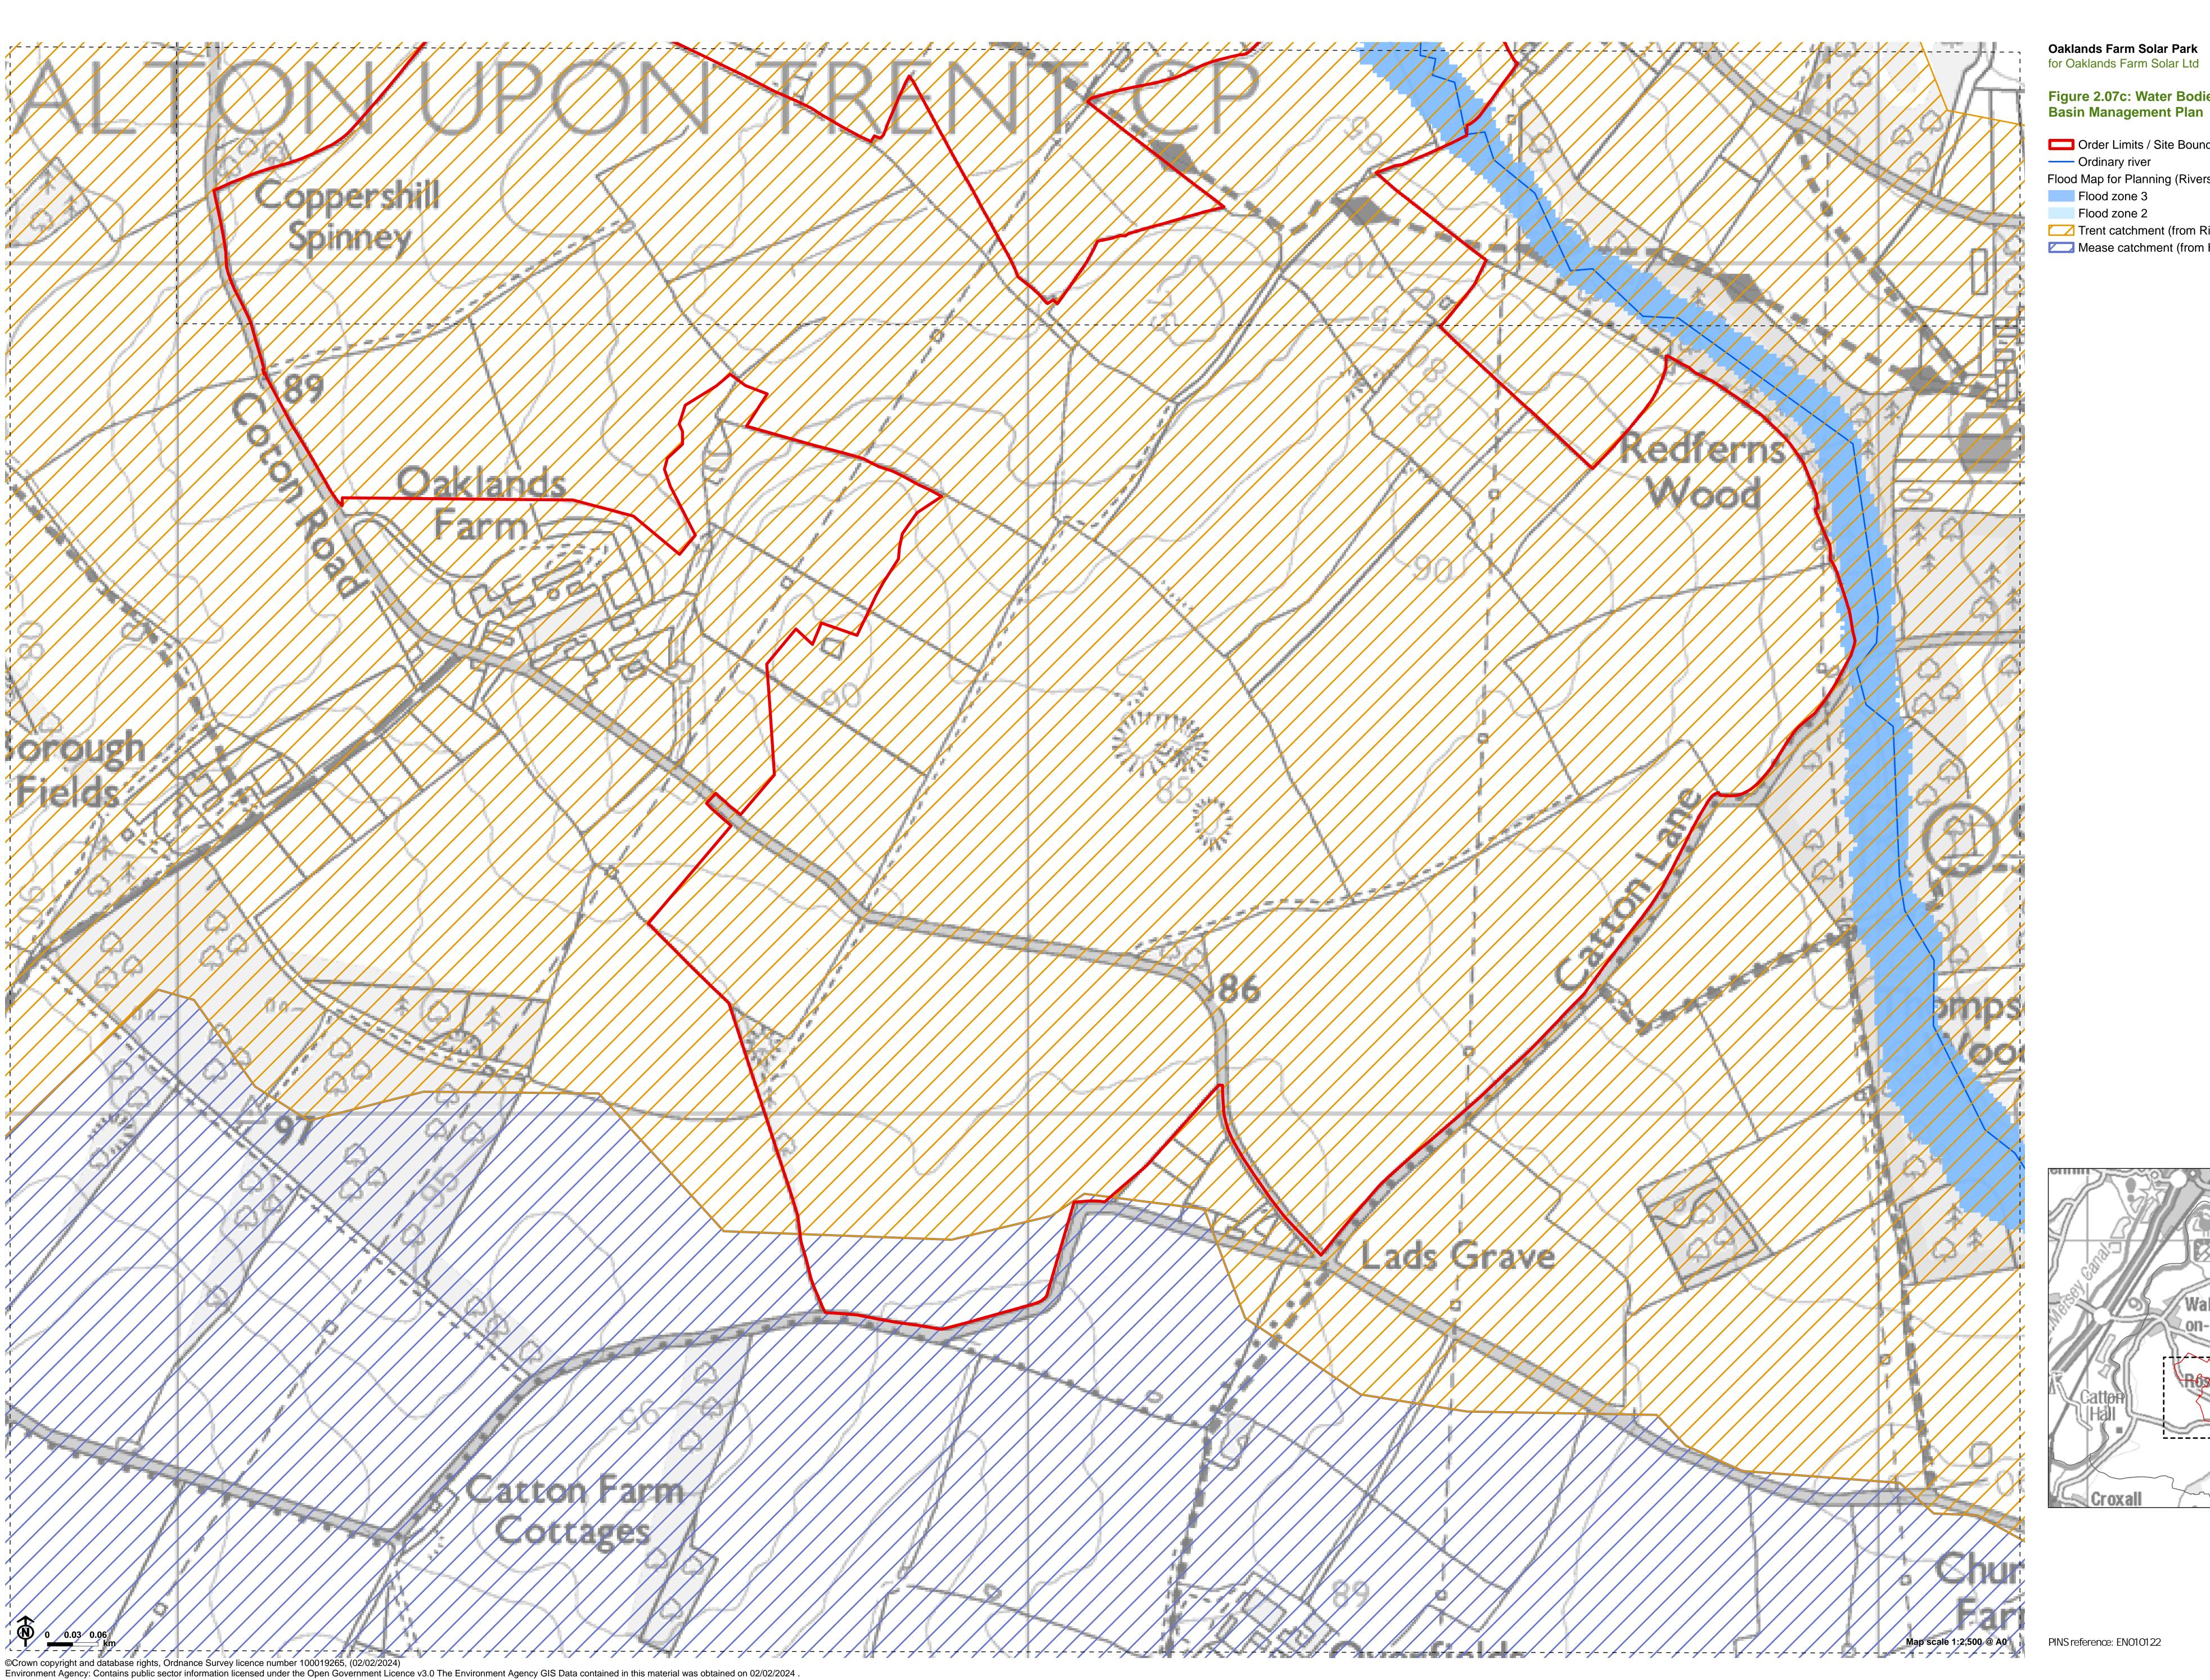

Flood zone 3 Flood zone 2

Trent catchment (from River Tame to River Dove)

PINS reference: EN010122

Oaklands Farm Solar Park

Figure 2.07c: Water Bodies in a River Basin Management Plan

Order Limits / Site Boundary

Ordinary river

Flood Map for Planning (Rivers and Sea)

Flood zone 2

Trent catchment (from River Tame to River Dove)

Mease catchment (from Hooborough Brook to Trent)

PINS reference: ENO10122