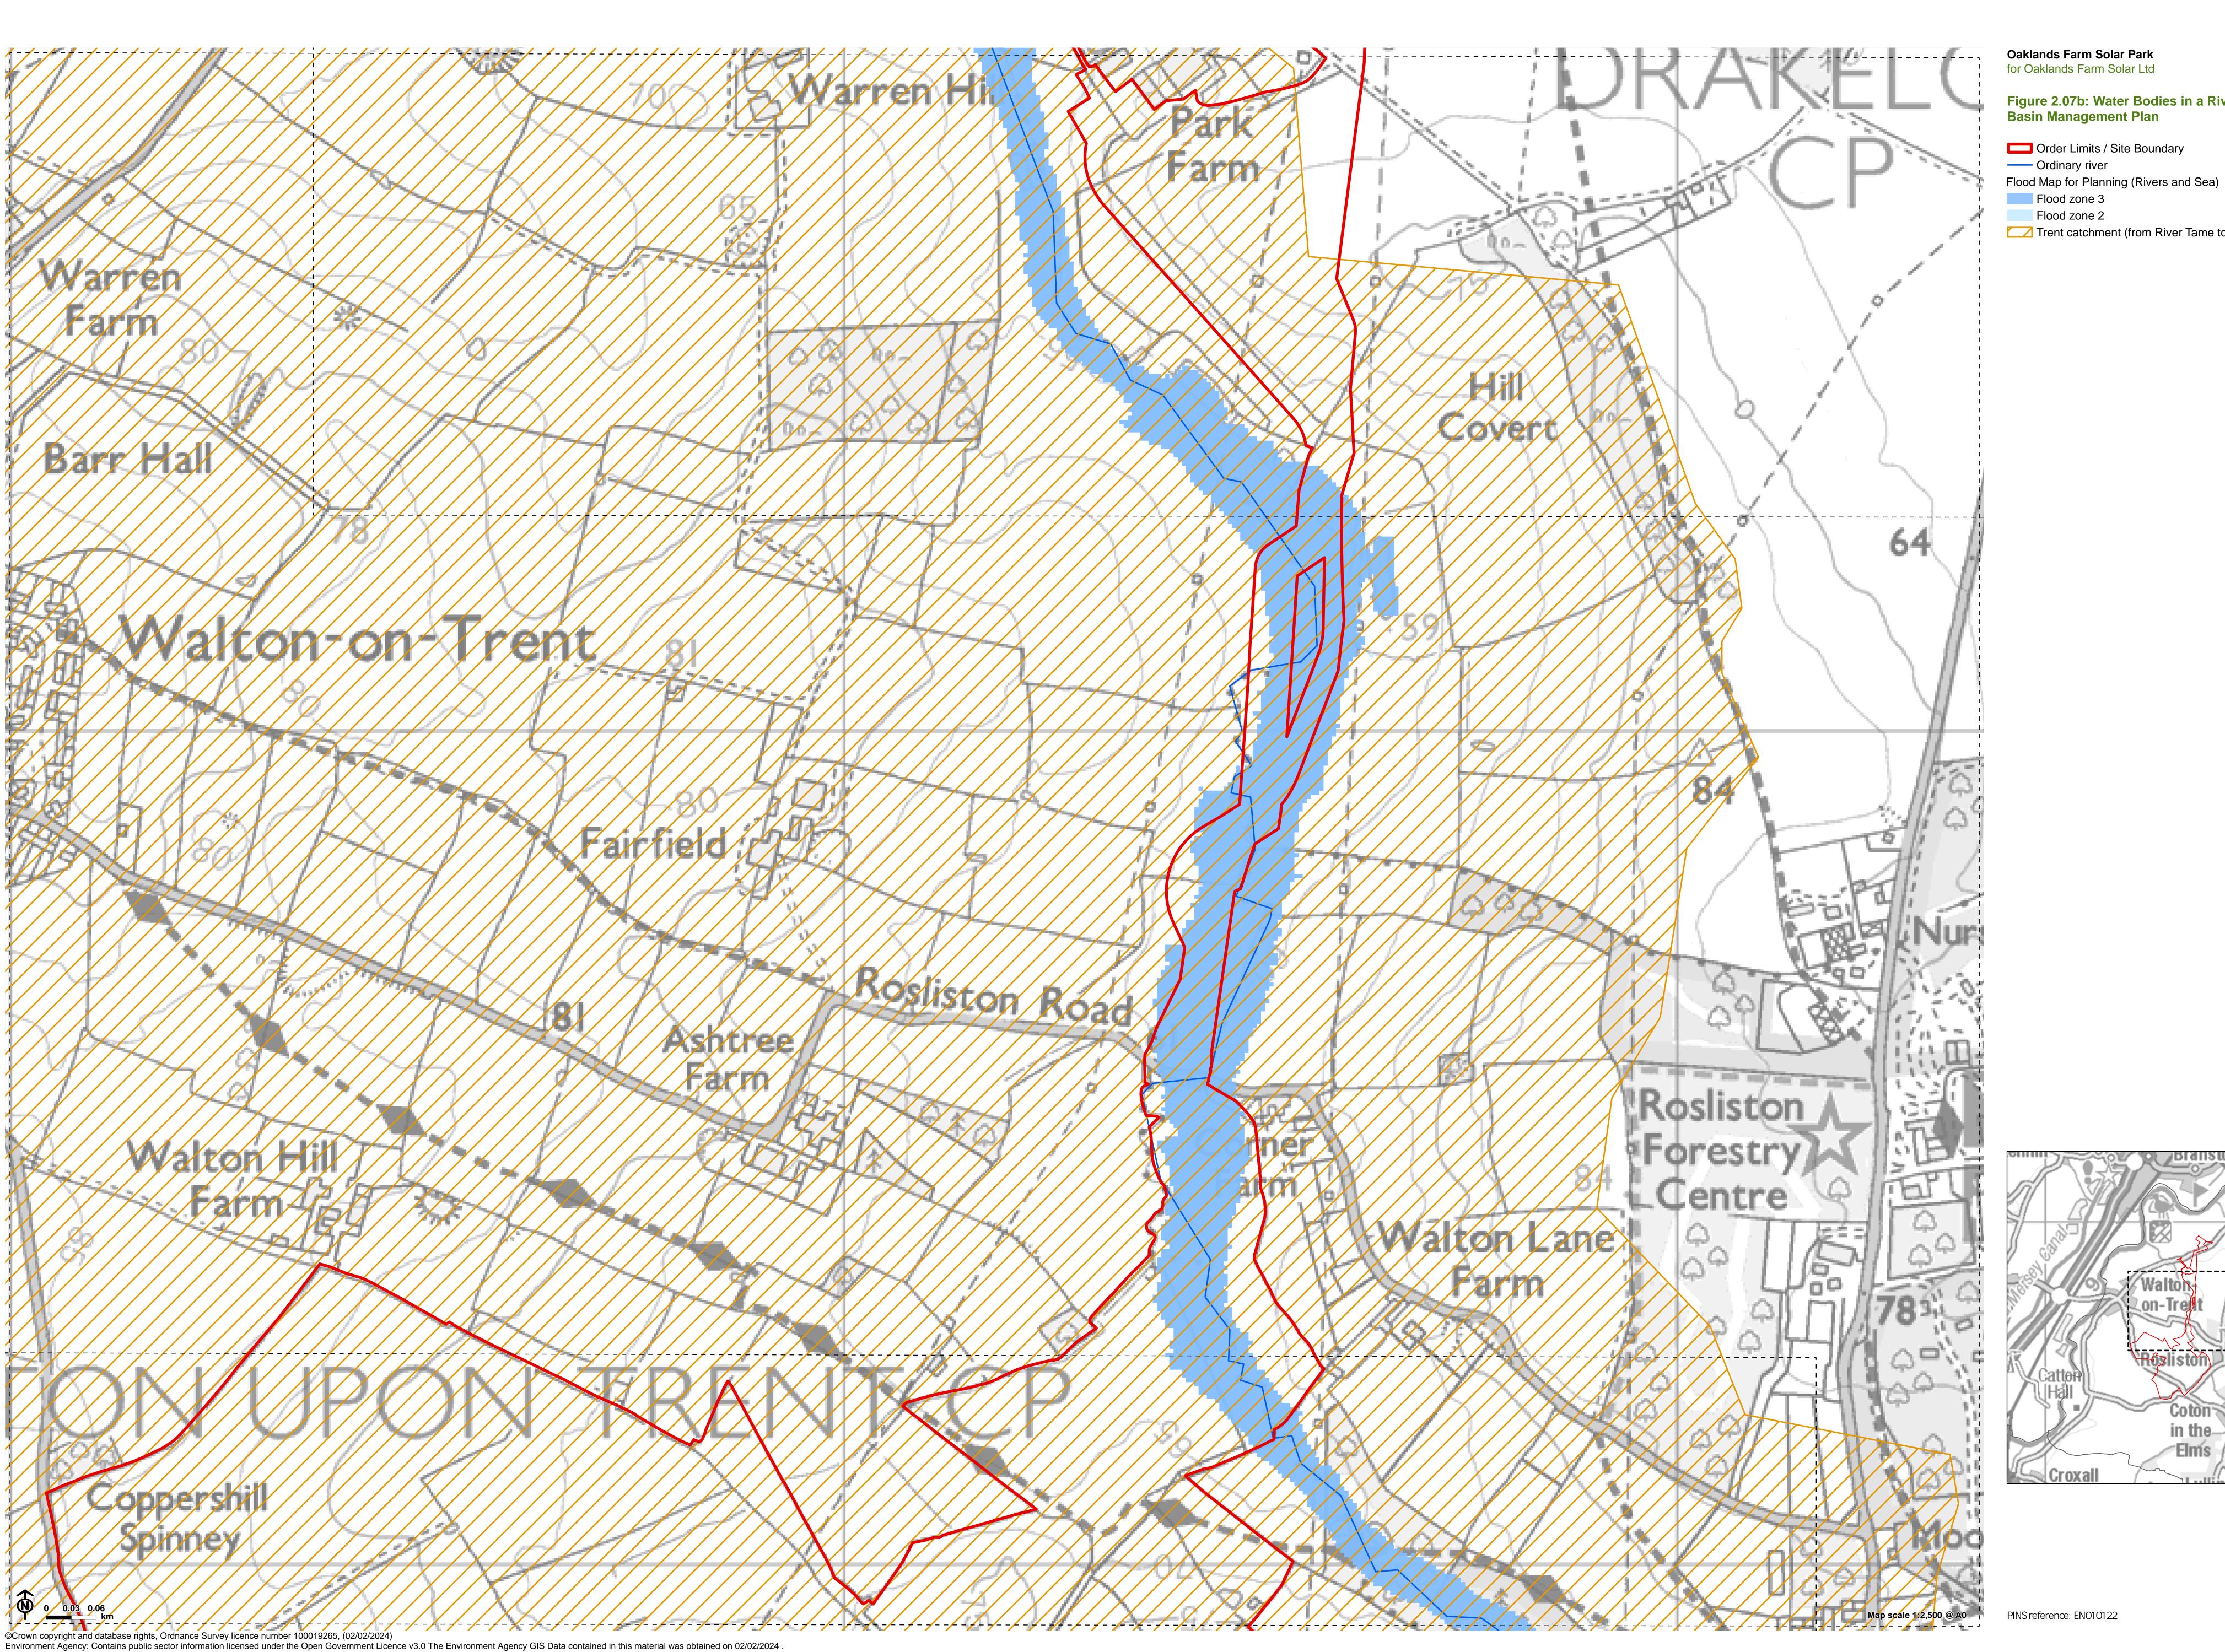

Oaklands Farm Solar Park

for Oaklands Farm Solar Ltd

Figure 2.07a: Water Bodies in a River Basin Management Plan

Order Limits / Site Boundary

Main river

Flood Map for Planning (Rivers and Sea)

Flood zone 2

River Trent (from River Tame to River Dove)

Trent catchment (from River Tame to River Dove)

PINS reference: EN010122

Oaklands Farm Solar Park

Figure 2.07b: Water Bodies in a River **Basin Management Plan** 

Order Limits / Site Boundary

Ordinary river