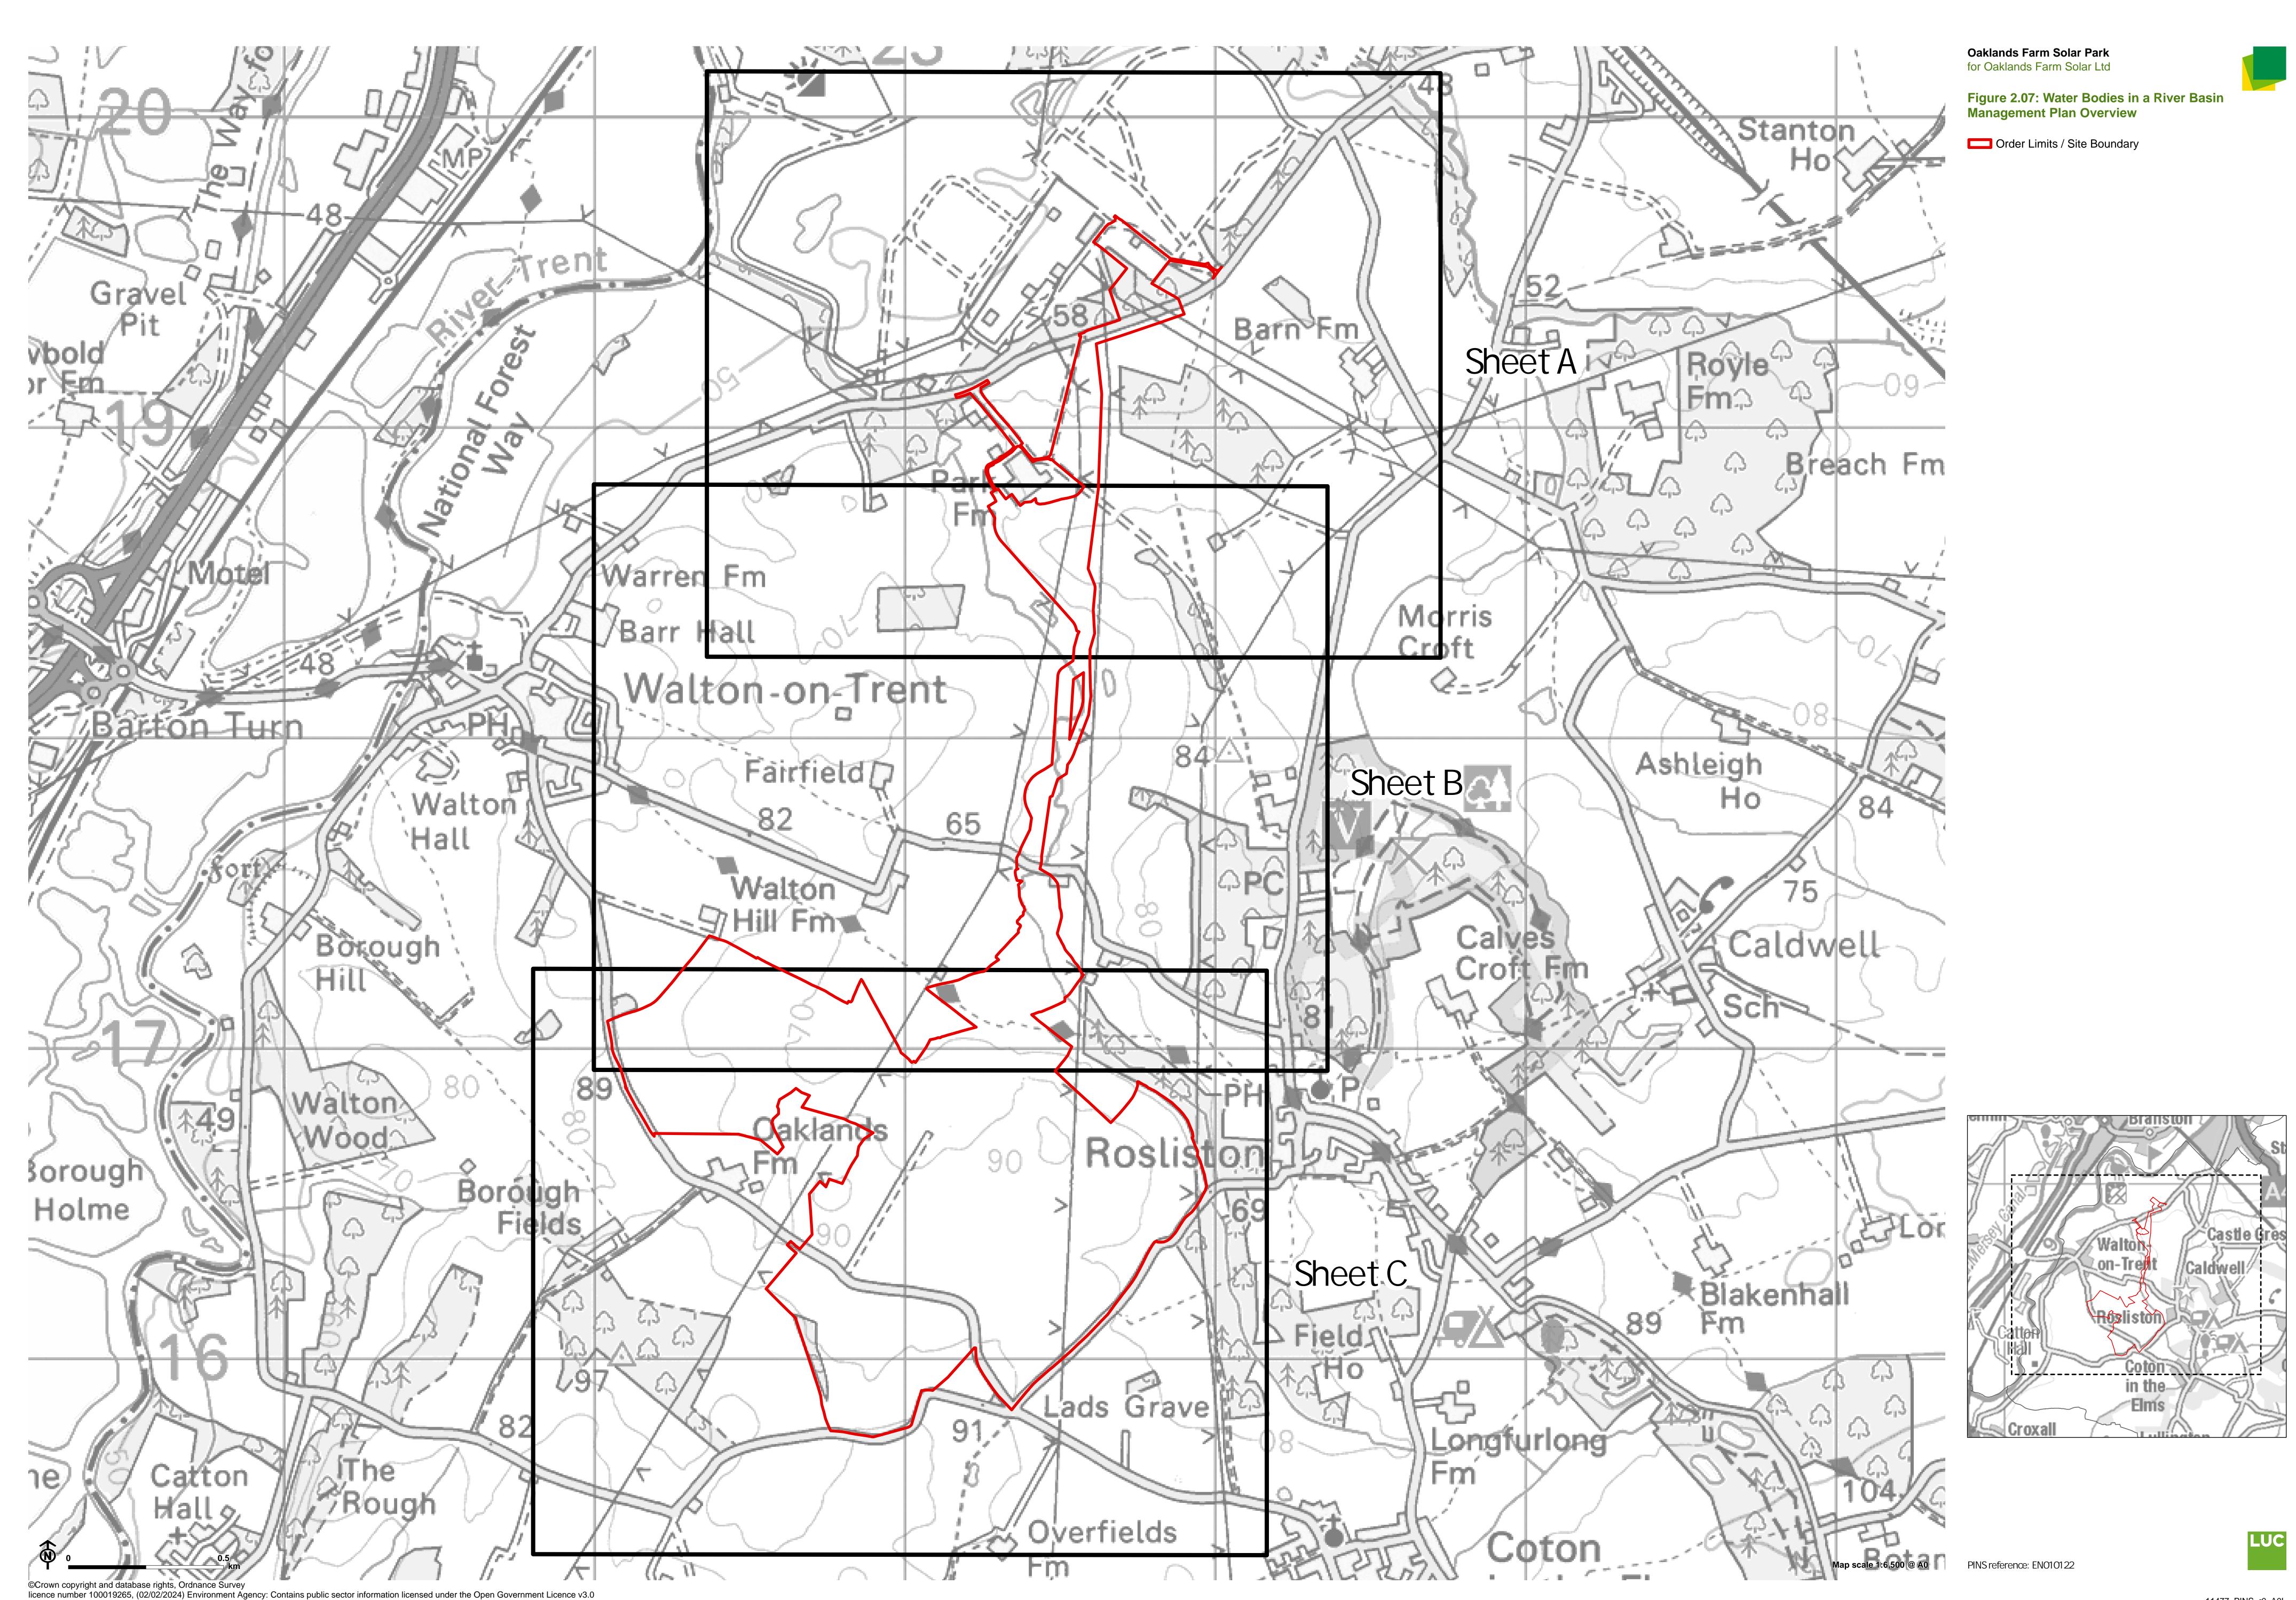

## OAKLANDS FARM SOLAR PARK

Applicant: Oaklands Farm Solar Ltd

Water Bodies Plan

January 2024

Document Ref: EN010122/APP/2.7

Revision: -

Planning Act 2008 Infrastructure Planning (Application: Prescribed Forms and Procedure) Regulations 2009 - 5(2)(I)

Oaklands Farm Solar Park

for Oaklands Farm Solar Ltd

Figure 2.07a: Water Bodies in a River Basin Management Plan

Order Limits / Site Boundary

Main river

Flood Map for Planning (Rivers and Sea)

Flood zone 2

River Trent (from River Tame to River Dove)

Trent catchment (from River Tame to River Dove)

PINS reference: EN010122

Oaklands Farm Solar Park

Figure 2.07b: Water Bodies in a River **Basin Management Plan** 

Order Limits / Site Boundary

Ordinary river