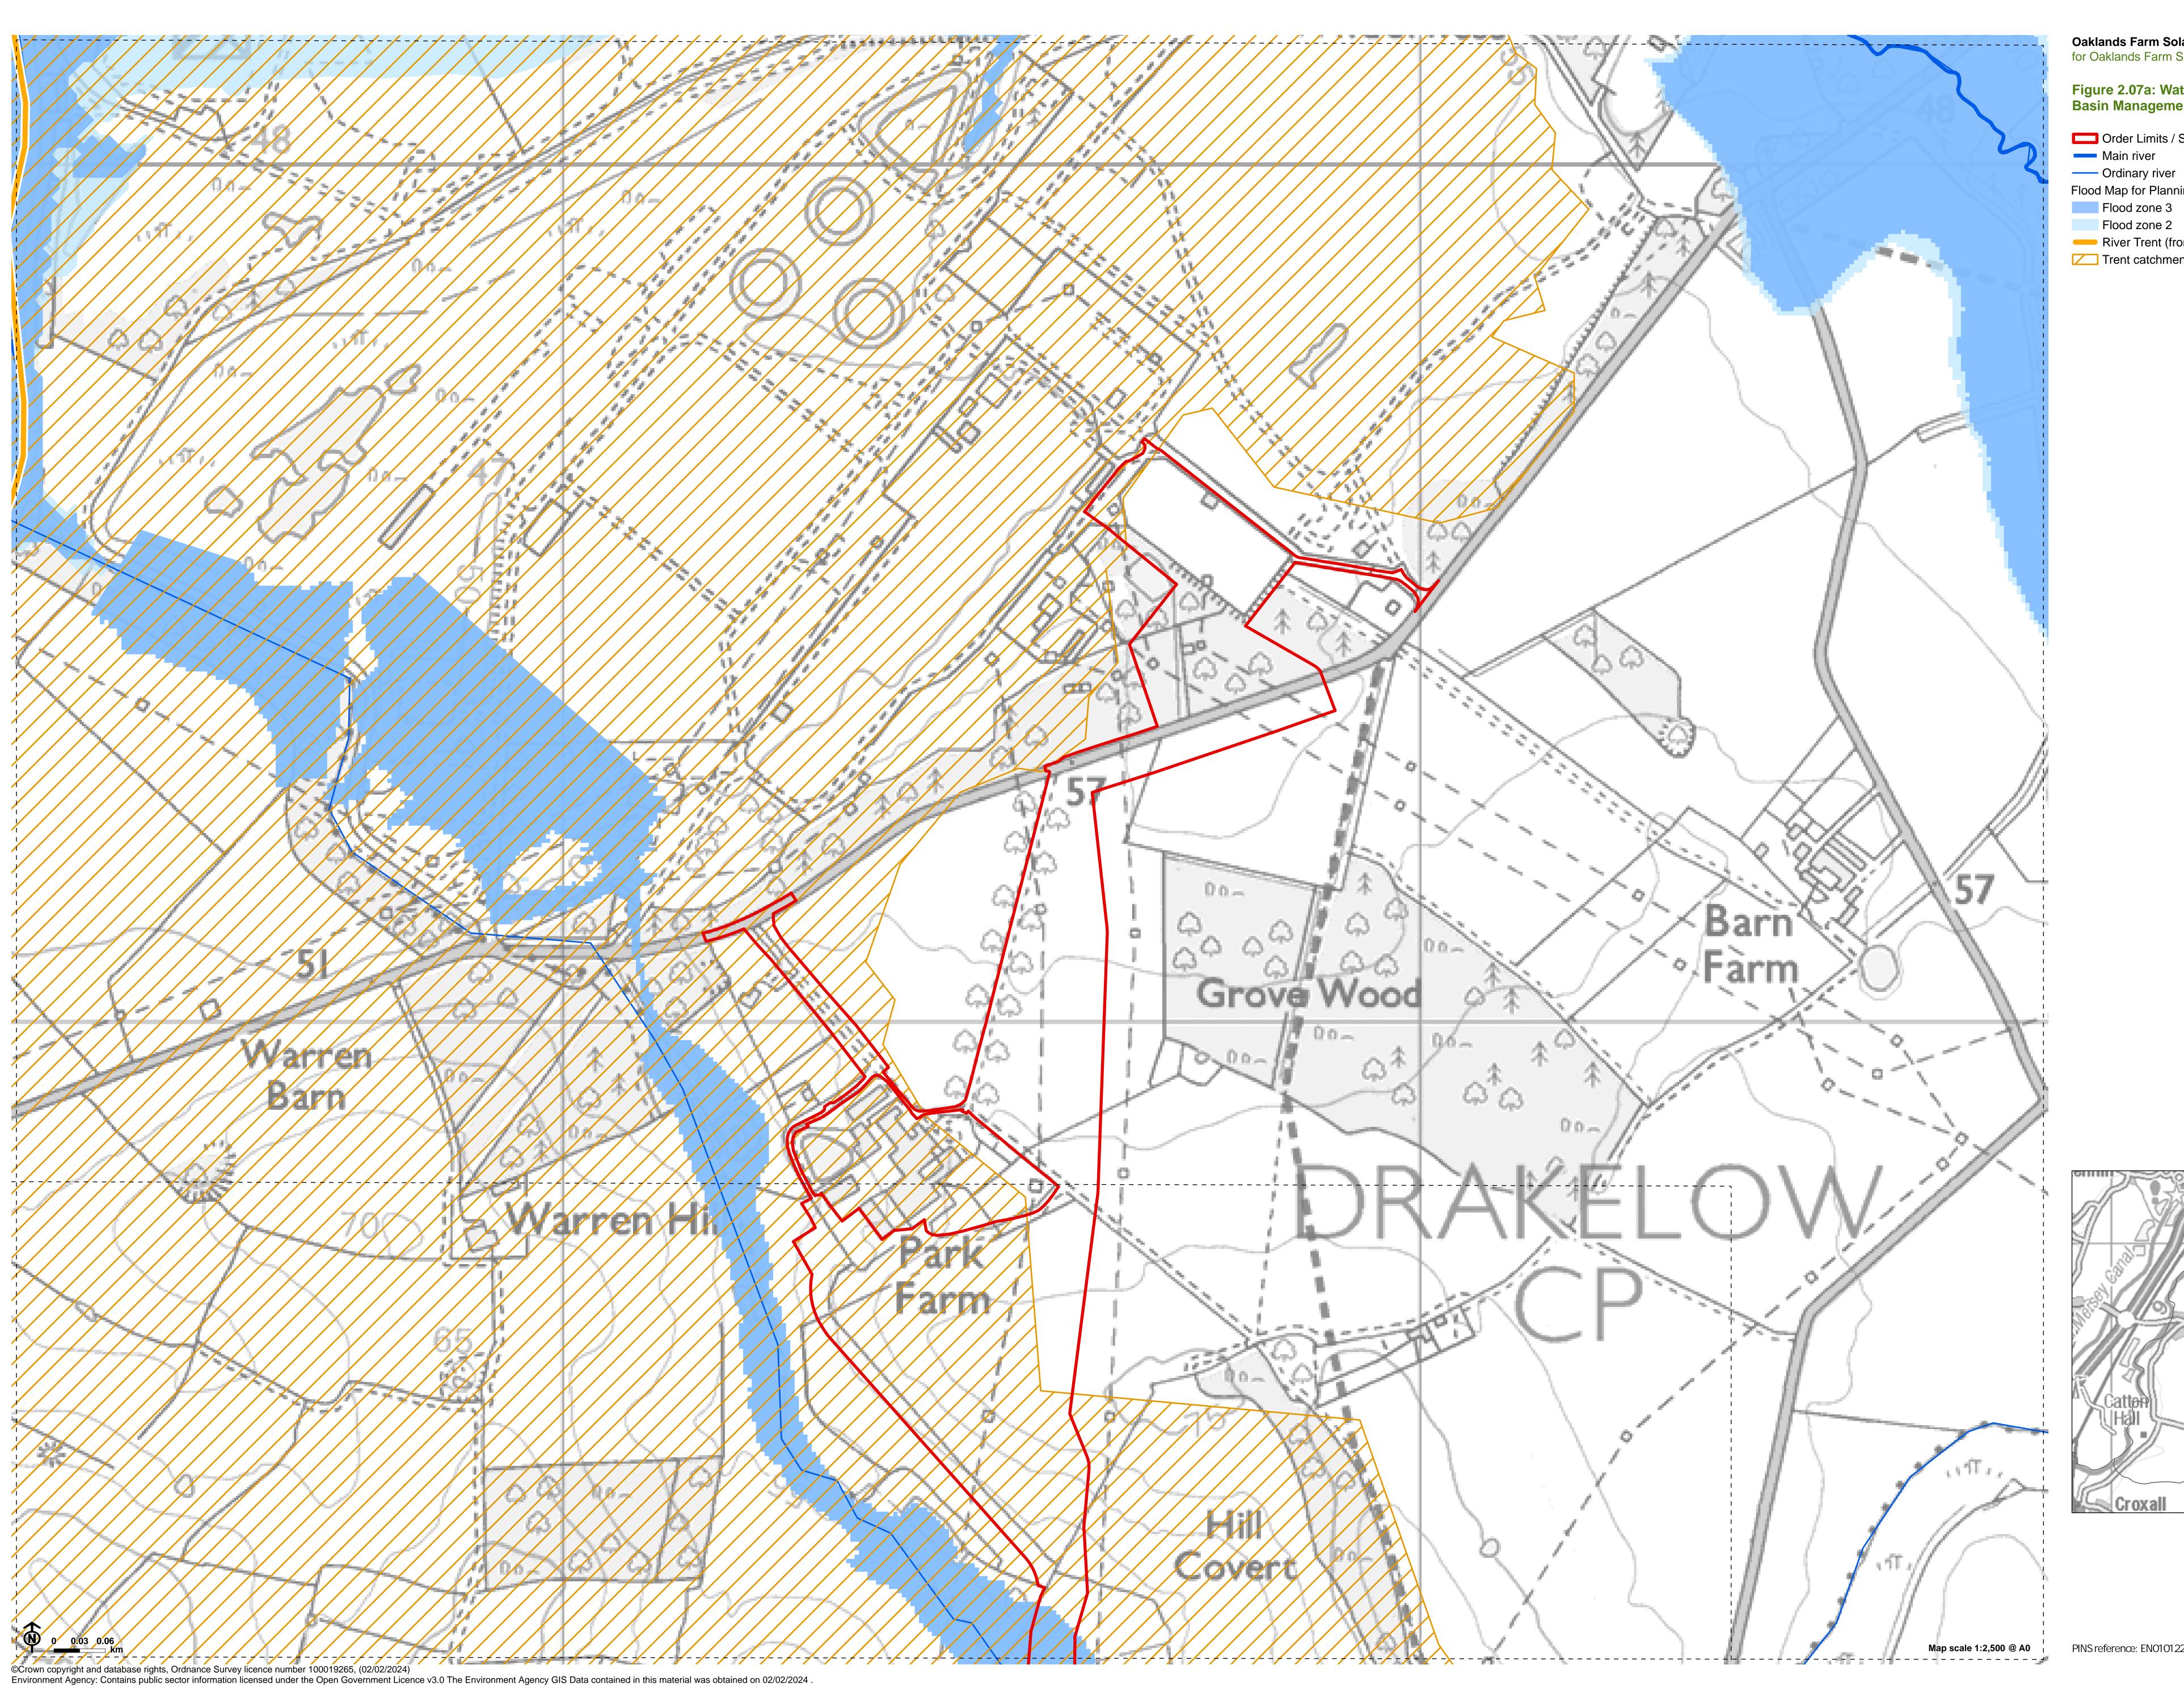

Oaklands Farm Solar Park

for Oaklands Farm Solar Ltd

Figure 2.07a: Water Bodies in a River Basin Management Plan

Order Limits / Site Boundary

Main river

Flood Map for Planning (Rivers and Sea)

Flood zone 2

River Trent (from River Tame to River Dove)

Trent catchment (from River Tame to River Dove)

PINS reference: EN010122

Oaklands Farm Solar Park

Figure 2.07b: Water Bodies in a River **Basin Management Plan** 

Order Limits / Site Boundary

Ordinary river